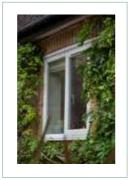

# FLUSH SASH

Flush casement windows are characterised by openers that close into the frame and finish flush with the face of the window to replicate timber style windows.

S

# SCULPTURED SASH

Sculptured Sash windows feature outward opening sashes, which stand proud of the face of the window frame and are the more typical style found in houses today.

# CHAMFERED SASH

Similar to the Sculptured Sash window, the Chamfered features outward opening sashes, which stand proud of the face of the window frame and looks sharp yet subtle.