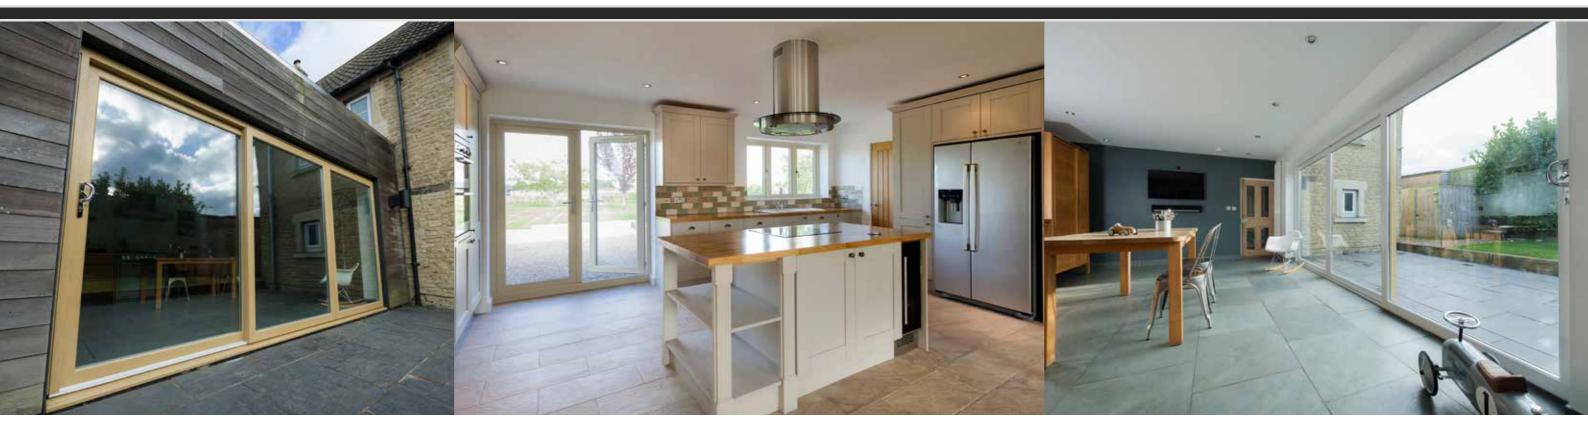

# INFINITY SLIDING & FRENCH DOORS

#### OUTSTANDING INSULATION

With its unique high performance weatherseal and clever internal design, the Infinity door collection provides superb thermal insulation and sound proofing (with the correct glazing configuration). Designed for compliance with Building Regulations, the Infinity Window and Door Collection offers long lasting benefits.