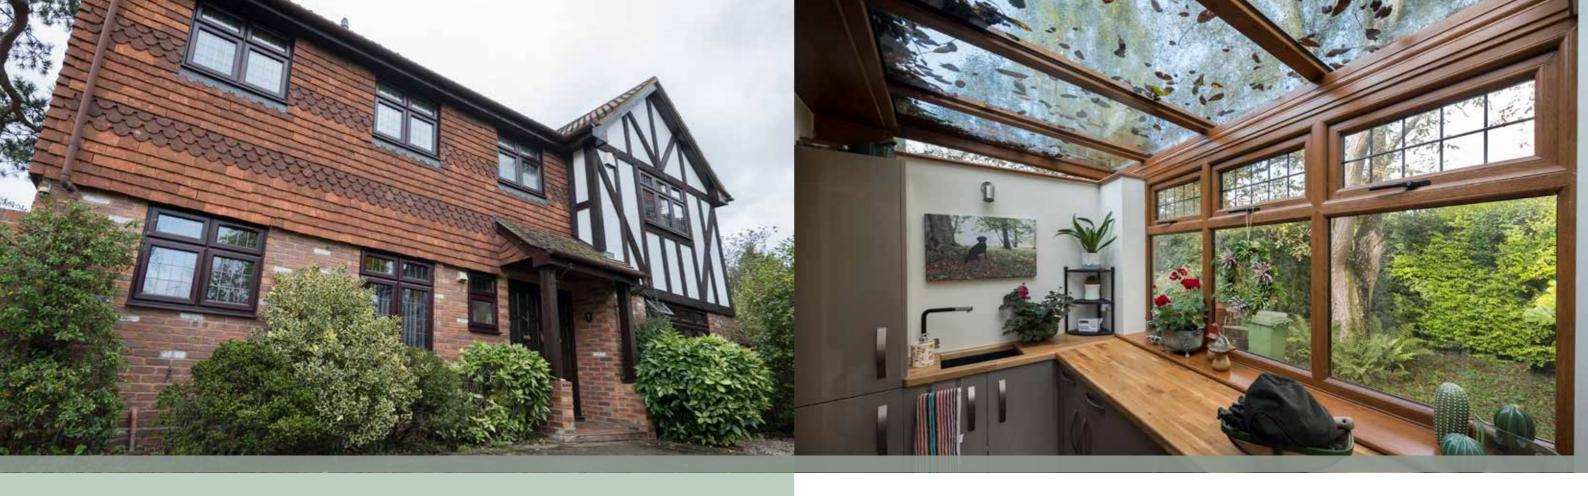

# INFINITY WINDOW AND DOOR COLLECTION

When it comes to selecting the best products to enhance and protect your home, you want to be sure you're making the right choice. Beautiful, stylish, expertly made, our Infinity Window and Door Collection made up of uPVC Flush, Sculptured and Chamfered Sash windows and doors strike the perfect balance between energy efficiency, security and design.

# A RANGE SUPERIOR TO ANY OTHER

Easy to maintain, energy efficient and boasting an innovative smooth corner weld design that lets you make a distinct style statement, the Infinity Window and Door Collection is the revolutionary new choice for all homeowners that wish to install uPVC windows and doors.

#### CONSERVATION

Our Infinity Flush, Sculptured and Chamfered Sash windows look great in any surrounding, from country cottages to modern townhouses. Their subtle charm and elegance will transform your home.

We have designed the Infinity Window and Door Collection with this in mind; replicating the appearance and style of traditional timber windows with features such as our authentic Wood Grain Finish, Monkey Tail Handles and Georgian Bar options. However, you should always obtain consent from a planning/conservation officer before proceeding with an installation.