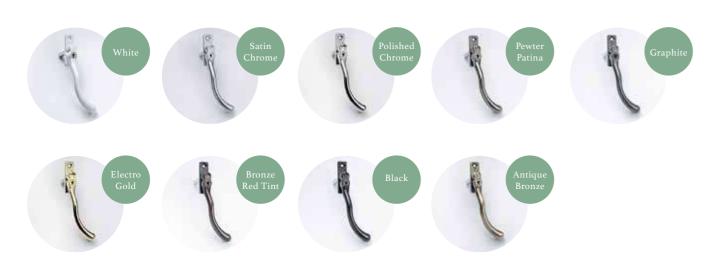

# INFINITY PEAR DROP HANDLE

Unique cranked design provides good clearance between the handle and the window.

A unique, traditionally designed pear drop handle that fits perfectly with the Infinity Window and Door Collection.

The pear drop handle grip has been ergonomically designed to fit perfectly in the palm of your hand. Due to its twist on the classic handle shape it is suitable for all our Infinity styles, most rooms and most interior schemes, you just need to choose the best colour option for you.

Available in **9** colours