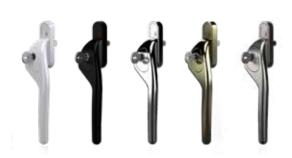

# INFINITY OFFSET HANDLE

### Contemporary window handles with colour coordinated finish.

#### **Features**

- ✓ Contemporary, sculptured cranked handle available in both LH & RH variants
- ✓ Push to release locking mechanism
- ✓ Attractive, flush fitting push button
- ✓ Secure, key locking
- ✓ Colour-coded push button & screw cover cap
- ✓ Retrofit spindles available in profile specific sizes
- Easy-fit push button insert converts handle to Egress type in seconds

#### **Available in 5 high quality finishes:**

- ✓ Premium White Powder Coat
- ✓ Premium Black Powder Coat
- ✓ Premium Chrome Plate
- ✓ Premium Gold Electroplate
- ✓ Premium Titanium Electroplate