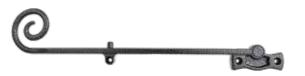

## INFINITY MONKEY TAIL HANDLE

Matching monkey tail dummy stay also available to create a perfect suite.

Elegant design inspired by 19th century ironmongery, our monkey tail handle gives a classic finish to our Infinity Window and Door Collection.

Manufactured from die-cast zinc with a specially formulated finish, it is suitable for all our Infinity styles, most rooms and most interior schemes, you just need to choose the best colour option for you.

TRADITIONAL PEG STAYS

Matching traditional peg stays are perfectly suited to our Infinity windows. Available in 9 colours as above.

\* Infinity windows can only be fitted with dummy peg stays

Available in