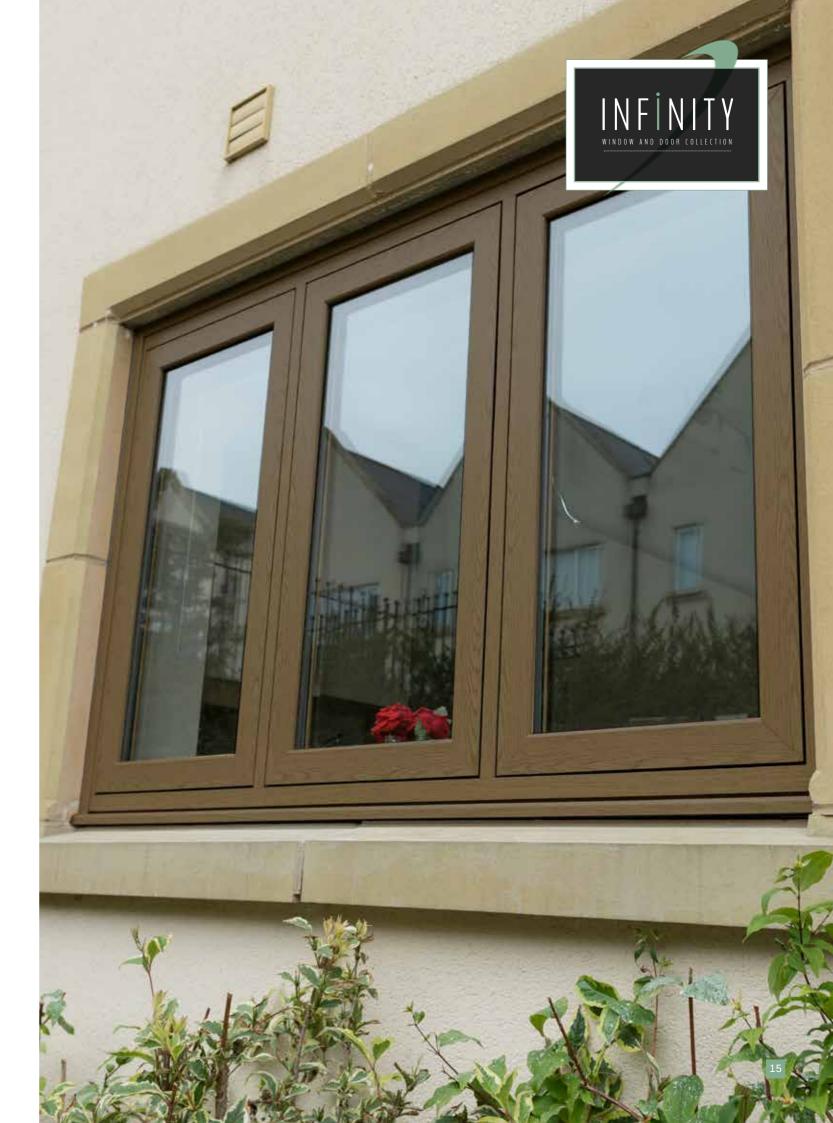

# INFINITY WINDOW AND DOOR COLLECTION

When it comes to selecting the best products to enhance and protect your home, you want to be sure you're making the right choice. Beautiful, stylish, expertly made, our Infinity Window and Door Collection made up of uPVC Flush, Sculptured and Chamfered Sash windows and doors strike the perfect balance between energy efficiency, security and design.

# A RANGE SUPERIOR TO ANY OTHER

Easy to maintain, energy efficient and boasting an innovative smooth corner weld design that lets you make a distinct style statement, the Infinity Window and Door Collection is the revolutionary new choice for all homeowners that wish to install uPVC windows and doors.

The Infinity Window and Door Collection is manufactured using high quality Infinity profiles for the highest level of both energy efficiency and strength. Infinity doesn't just offer great technical features though; even the corner joints look like those on timber windows, creating a smooth joint rather than the ugly corner welds typically featured on uPVC window frames.