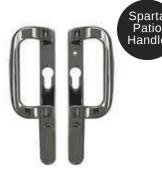

# INFINITY DOOR HANDLES

Finest quality Sliding and Patio door handles, designed to create a contemporary finish, both inside and out.

#### **Infinity Door Handle**

- ✓ Simple contemporary non-handed design
- ✓ Available in zinc alloy, stainless steel and hybrid material configurations
- ✓ 10 year mechanical guarantee

Our stunning contemporary handles come in a wide range of colours and match efficiency and style with security for your peace of mind.