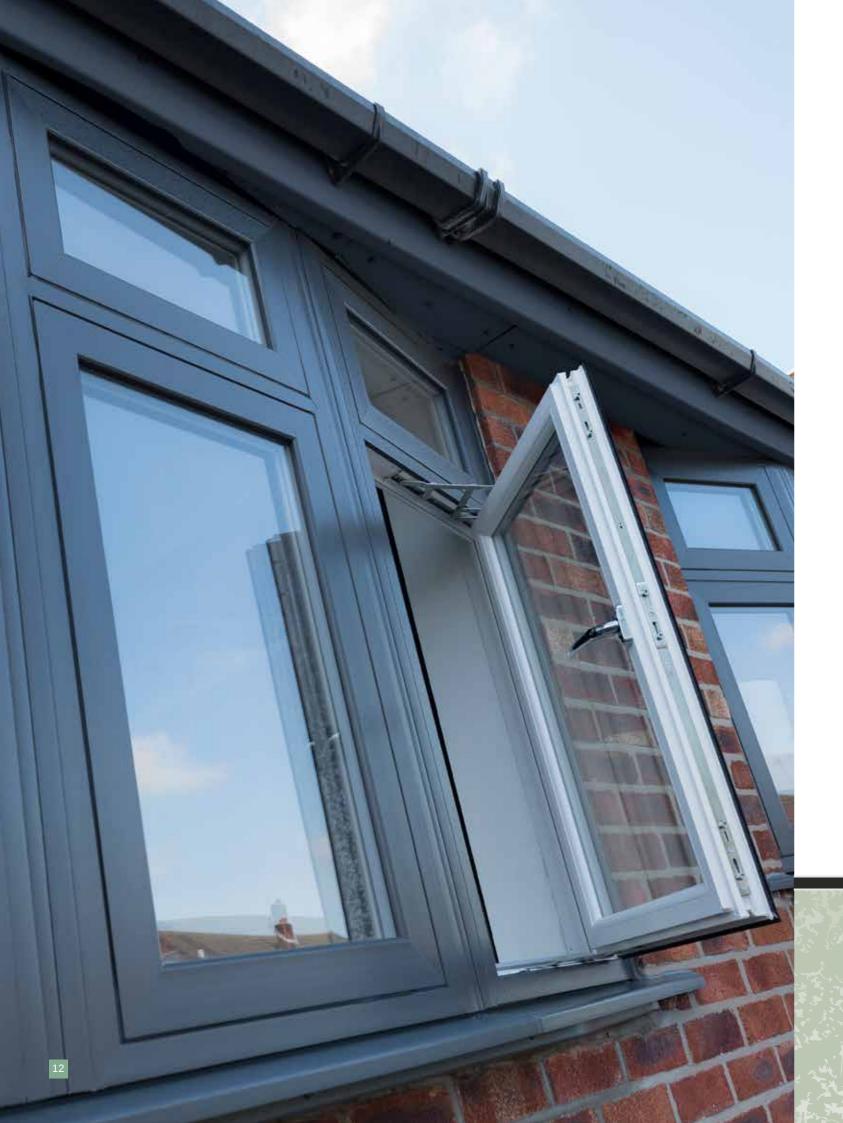

# INFINITY WINDOW AND DOOR COLLECTION

When it comes to selecting the best products to enhance and protect your home, you want to be sure you're making the right choice. Beautiful, stylish, expertly made, our Infinity Window and Door Collection made up of uPVC Flush, Sculptured and Chamfered Sash windows and doors strike the perfect balance between energy efficiency, security and design.

# A RANGE SUPERIOR TO ANY OTHER

Easy to maintain, energy efficient and boasting an innovative smooth corner weld design that lets you make a distinct style statement, the Infinity Window and Door Collection is the revolutionary new choice for all homeowners that wish to install uPVC windows and doors.

The Infinity Window and Door Collection is manufactured using high quality Infinity profiles for the highest level of both energy efficiency and strength. Infinity doesn't just offer great technical features though; even the corner joints look like those on timber windows, creating a smooth joint rather than the ugly corner welds typically featured on uPVC window frames.