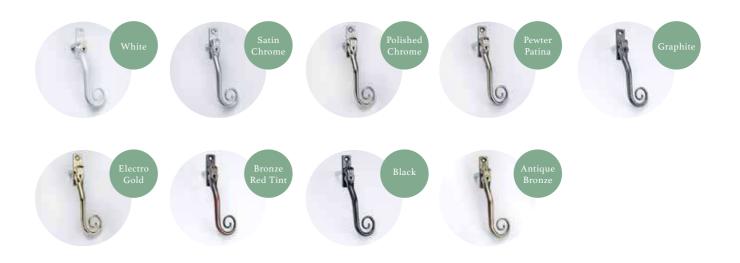

# INFINITY PEAR DROP HANDLE

Unique cranked design provides good clearance between the handle and the window.

A unique, traditionally designed pear drop handle that fits perfectly with the Infinity Window and Door Collection.

The pear drop handle grip has been ergonomically designed to fit perfectly in the palm of your hand. Due to its twist on the classic handle shape it is suitable for all our Infinity styles, most rooms and most interior schemes, you just need to choose the best colour option for you.

Available in **9** colours