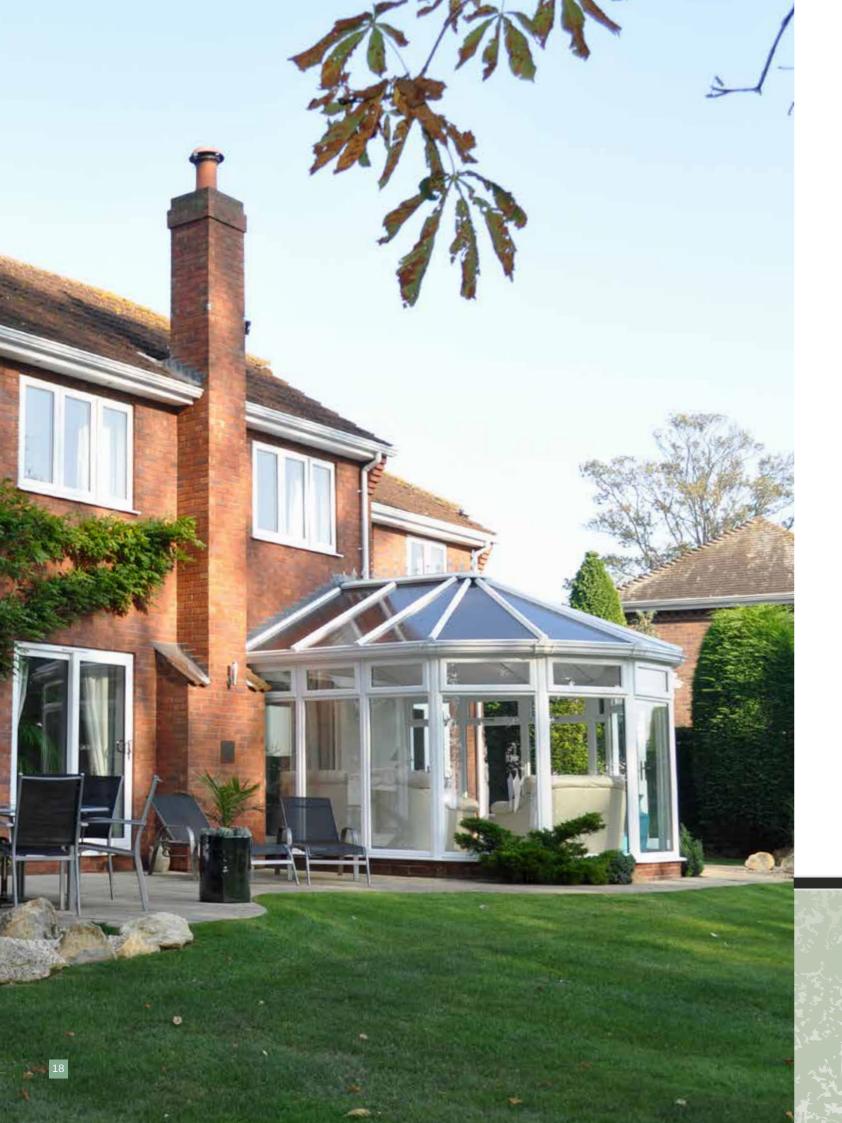

# INFINITY WINDOW AND DOOR COLLECTION

When it comes to selecting the best products to enhance and protect your home, you want to be sure you're making the right choice. Beautiful, stylish, expertly made, our Infinity Window and Door Collection made up of uPVC Flush, Sculptured and Chamfered Sash windows and doors strike the perfect balance between energy efficiency, security and design.

# A RANGE SUPERIOR TO ANY OTHER

Easy to maintain, energy efficient and boasting an innovative smooth corner weld design that lets you make a distinct style statement, the Infinity Window and Door Collection is the revolutionary new choice for all homeowners that wish to install uPVC windows and doors.

The Infinity Window and Door Collection is manufactured using high quality Infinity profiles for the highest level of both energy efficiency and strength. Infinity doesn't just offer great technical features though; even the corner joints look like those on timber windows, creating a smooth joint rather than the ugly corner welds typically featured on uPVC window frames.