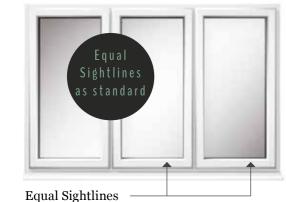

Sightlines

design extends to

window sightlines.

the symmetry of

Equal sightlines add balance and harmony - creating the perfect stylish

finish.

Good window