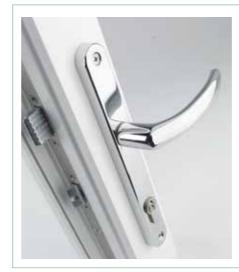

# INFINITY PEAR DROP HANDLE

Unique cranked design provides good clearance between the handle and the window.

A unique, traditionally designed pear drop handle that fits perfectly with the Infinity Window and Door Collection.

The pear drop handle grip has been ergonomically designed to fit perfectly in the palm of your hand. Due to its twist on the classic handle shape it is suitable for all our Infinity styles, most rooms and most interior schemes, you just need to choose the best colour option for you.