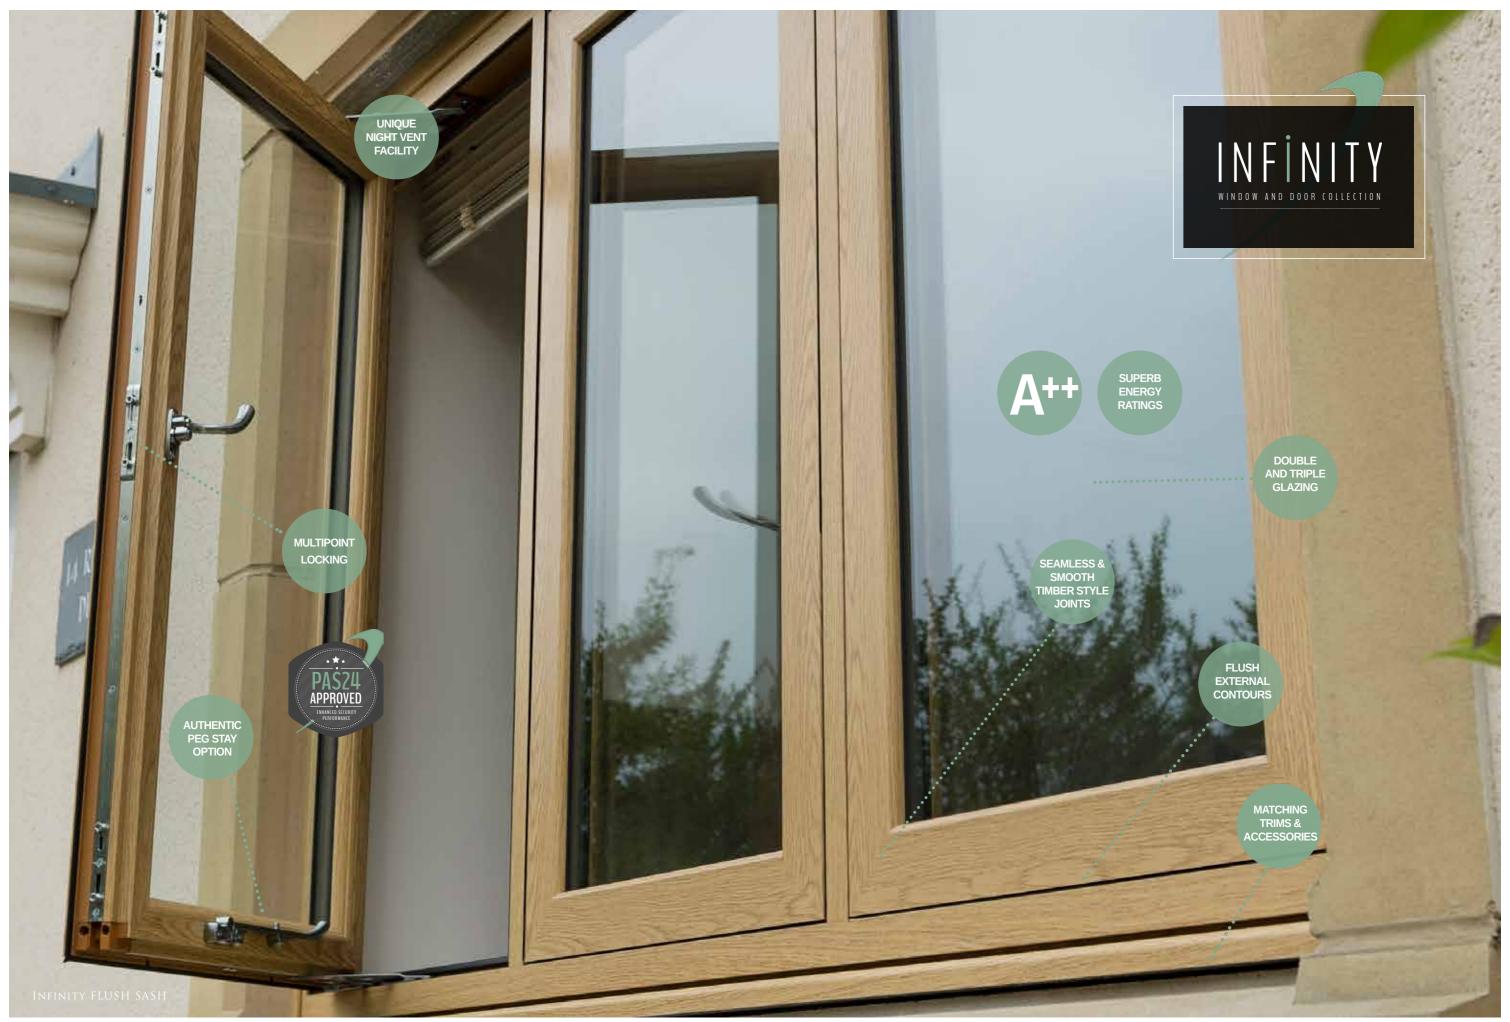

# SUPERB ENERGY RATINGS

#### Sound-Proof

Glazing options to maximise energy efficiency and/or sound proofing.

Safe and Secure
For total peace of mind,
our Infinity Flush Sash
windows come with
multi-point locking

as standard.

#### SECURITY

There's no compromise when it comes to security. The bespoke locking keep has a useful night vent locking position, ensuring it meets the enhanced security accreditation, PAS24, is available as an option.

- ✓ Sleek slimline frames
- Dummy peg stay option
- ✓ Innovative smooth corner weld for contemporary yet timber-like visuals
- Exquisite Georgian bar option
- Unique night vent facility
- Traditional ironmongery options
- High security handles and locks for consumer peace of mind
- Sealed unit for increased energy efficiency
- Enhanced security PAS 24 Approved\*
- Double or triple glazing available
- Low maintenance uPVC frames
- Manufactured using Graf Synergy's state-of-the-art Seamless Quad Welder
- Available in a wide range of hand-picked Infinity woodgrain finishes