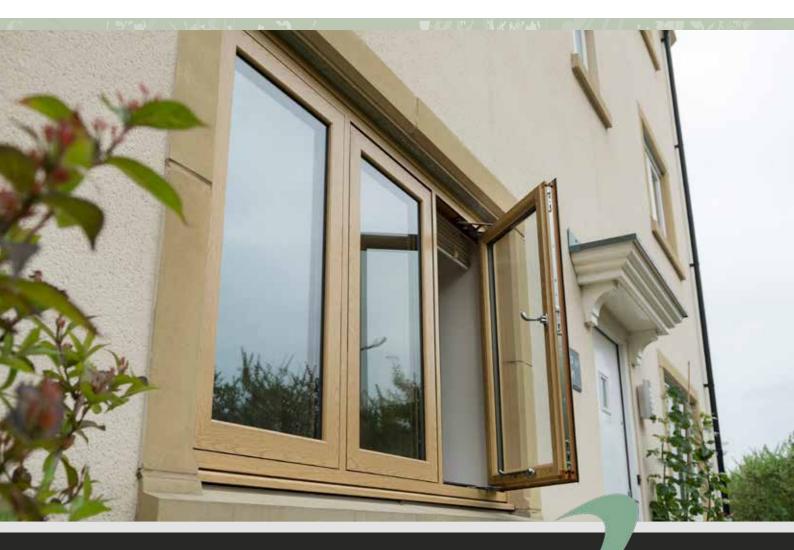

# FLUSH SASH

Flush casement windows are characterised by openers that close into the frame and finish flush with the face of the window to replicate timber style windows.

S

# INFINITY FLUSH SASH

Our Infinity windows and doors combine the elegance and style of traditional timber with all the benefits of uPVC. This range is ideal for those who wish to add or improve the period features to their homes. Its unique, unrivalled, aesthetic appeal makes this range the most attractive suite of windows and doors on the market today.