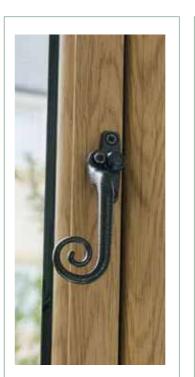

## INFINITY MONKEY TAIL HANDLE

Matching monkey tail dummy stay also available to create a perfect suite.

Elegant design inspired by 19th century ironmongery, our monkey tail handle gives a classic finish to our Infinity Window and Door Collection.

Manufactured from die-cast zinc with a specially formulated finish, it is suitable for all our Infinity styles, most rooms and most interior schemes, you just need to choose the best colour option for you.