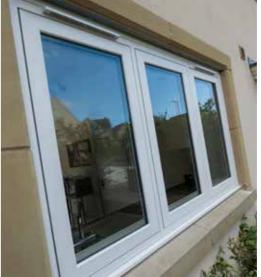

# SCULPTURED SASH

Sculptured Sash windows feature outward opening sashes, which stand proud of the face of the window frame and are the more typical style found in houses today.

# INFINITY SCULPTURED SASH

Our beautiful Infinity Sculptured Sash windows feature outward opening sashes, which stand proud of the face of the window frame and are the more typical style found in houses today. This range is ideal for period properties and those who want to add character and enhance the appearance of their homes. The stunning and individual aesthetic of this range makes it a market leader.