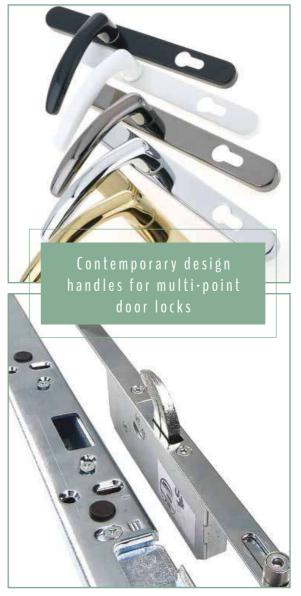

# INFINITY DOOR HANDLES

Finest quality Sliding and Patio door handles, designed to create a contemporary finish, both inside and out.

#### **Infinity Door Handle**

- ✓ Simple contemporary non-handed design
- ✓ Available in zinc alloy, stainless steel and hybrid material configurations
- ✓ 10 year mechanical guarantee

Our stunning contemporary handles come in a wide range of colours and match efficiency and style with security for your peace of mind.

#### **High Security One-Piece Keep**

- ✓ Accredited PAS24\*
- ✓ Fixing slot covers for professional fitted finish
- ✓ 10 year mechanical guarantee

\*PAS24 is optional, please talk to your installer.