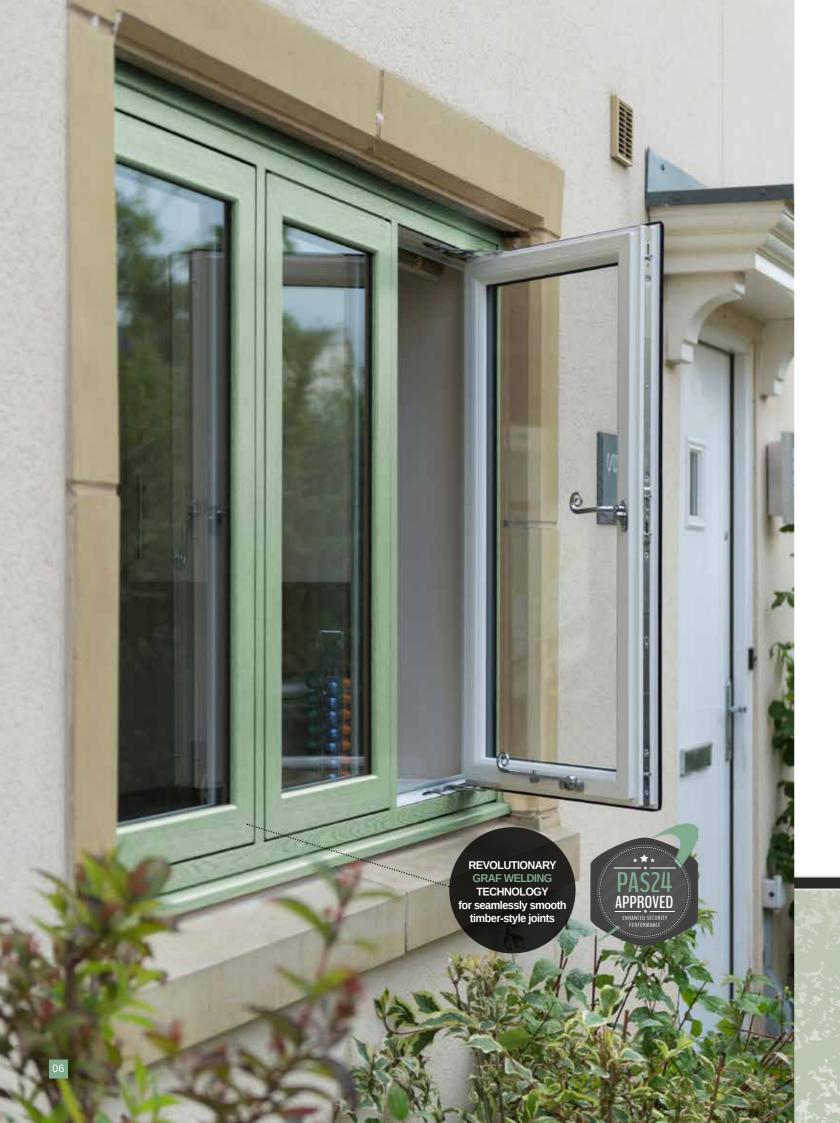

#### SECURITY

There's no compromise when it comes to security. The bespoke locking keep has a useful night vent locking position, ensuring it meets the enhanced security accreditation, PAS24, is available as an option.

Our wide range of modern, contemporary and period style windows incorporate the latest built-in safety features, including internal glazing beads and multi point locking systems.

To provide enhanced resistance to forced entry our windows can be fitted with a hinge protector device between the frame and the sash opener. Anti-bump, anti-snap key locking cylinders can be installed on all our Infinity doors to further enhance their security.

#### PERFORMANCE

To keep out the wind and rain we use our patented high performance, multifunctional weatherseals. The airtight seal this creates helps to maintain your comfort inside your home.

The Flush Sash dual seal is exceptionally watertight, with the added benefit of concealing any hardware. Any water that has found its way inside is quickly evacuated due to the intelligently designed integral drainage gutter.