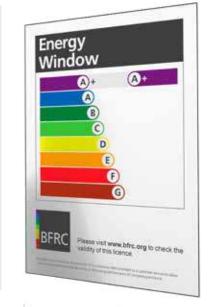

# SUPERB ENERGY RATINGS

#### **Super Efficient**

Compared with aluminium or wood, uPVC windows are low maintenance, have better insulation values and are able to reduce energy and heating costs.