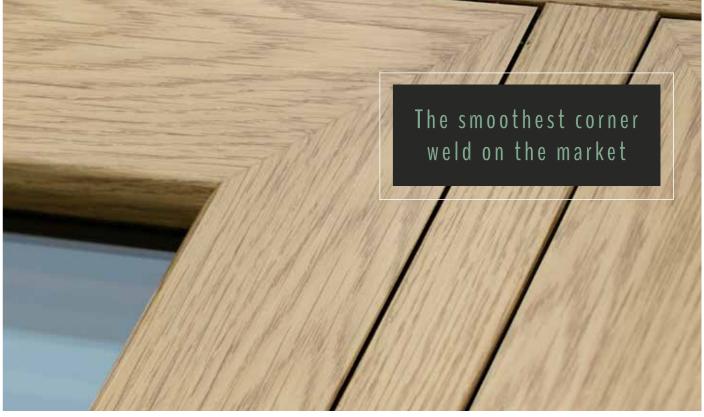

# WELCOME

Infinity is the most stylish, advanced and high-performing timber-alternative window and door range currently available in the UK market.

Faithfully replicating traditional timber with all the benefits of state-of-the art uPVC, Infinity offers A+ rated energy efficiency, British Standard PAS24\*-accredited security, and one of the highest weather ratings achievable – while cutting-edge uPVC manufacturing technology gives it the smoothest corner welds on the market.

# A RANGE SUPERIOR TO ANY OTHER

Easy to maintain, energy efficient and boasting an innovative smooth corner weld design that lets you make a distinct style statement, the Infinity Window and Door Collection is the revolutionary new choice for all homeowners that wish to install uPVC windows and doors.

The Infinity Window and Door Collection is manufactured using high quality Infinity profiles for the highest level of both energy efficiency and strength. Infinity doesn't just offer great technical features though; even the corner joints look like those on timber windows, creating a smooth joint rather than the ugly corner welds typically featured on uPVC window frames.