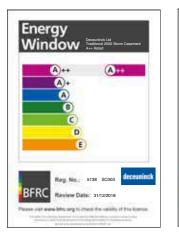

# SUPERB ENERGY RATINGS

#### **Super Efficient**

Compared with aluminium or wood, uPVC windows are low maintenance, have better insulation values and are able to reduce energy and heating costs.