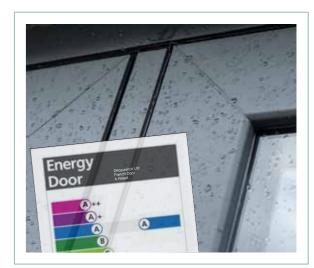

# SUPERB ENERGY RATINGS

#### **Super Efficient**

Compared with aluminium or wood, uPVC windows are low maintenance, have better insulation values and are able to reduce energy and heating costs.