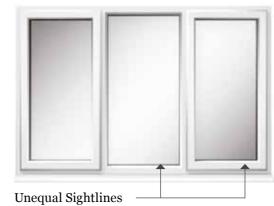

### Leaded and Georgian

The design of your Infinity windows and doors have a big impact on the overall appearance of your home. Whatever the age of your property, the original windows and doors were designed to harmonise with it. So it's important to consider what will look right for the building when you replace them. The right design and look can preserve or enhance the value of your home.

Sightlines

design extends to

window sightlines.

the symmetry of

Equal sightlines add balance and harmony - creating the perfect stylish

finish.

Good window