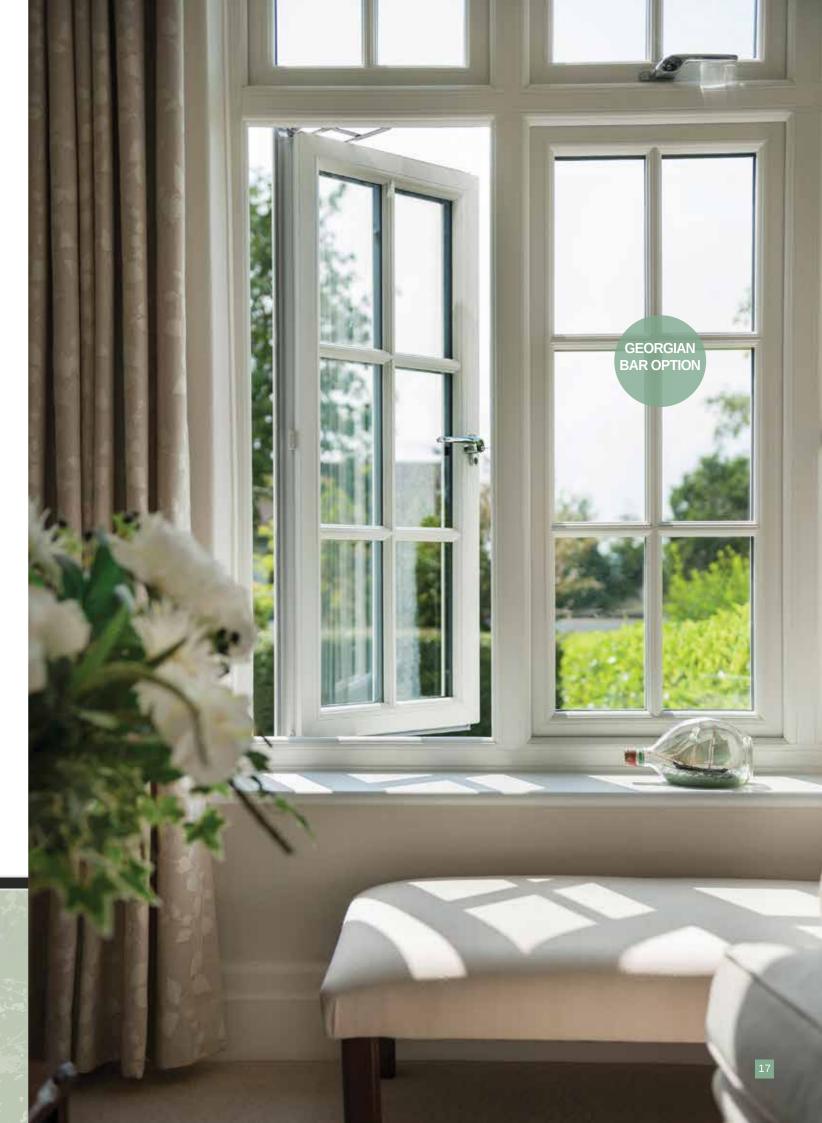

# FLUSH SASH

Flush casement windows are characterised by openers that close into the frame and finish flush with the face of the window to replicate timber style windows.

S

We have designed the Infinity Window and Door Collection with this in mind; replicating the appearance and style of traditional timber windows with features such as our authentic Wood Grain Finish, Monkey Tail Handles and Georgian Bar options. However, you should always obtain consent from a planning/conservation officer before proceeding with an installation.