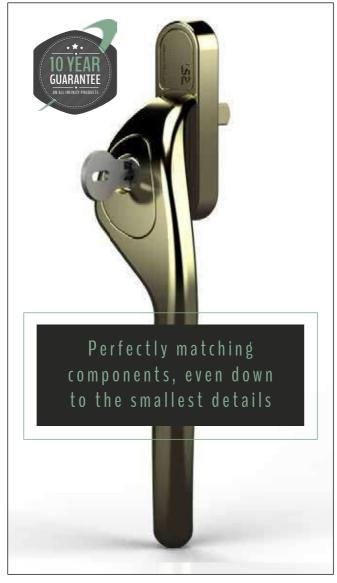

# INFINITY PEAR DROP HANDLE

Unique cranked design provides good clearance between the handle and the window.

A unique, traditionally designed pear drop handle that fits perfectly with the Infinity Window and Door Collection.

The pear drop handle grip has been ergonomically designed to fit perfectly in the palm of your hand. Due to its twist on the classic handle shape it is suitable for all our Infinity styles, most rooms and most interior schemes, you just need to choose the best colour option for you.