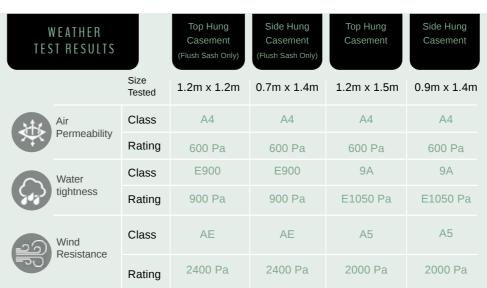

#### KEY FEATURES

- Imitates the aesthetics of a timber door
- Designed in line with the award winning flush window (G17 New Product of the Year)
- Dedicated sash profile
- ✓ Dedicated PAS24\* approved hardware system:
- Traditional butt hinge, 3D adjustable with integrated dog-bolt and weather seal 3-hook lock with tamper proof gearbox, integrated bottom shoot-bolt and two top shoot-bolt sizes
- Non-handed adjustable keep, watertight design with integrated dust buckets and no packers
- Adjustable shoot-bolt keeps for single, double and low threshold doors
- Non-handed double arm restrictor for single and double doors
- #BestInClass double & single door weather performance:
  - Air Permeability Class 4 600 Pa Water Tightness - Class E1050 Pa Wind Resistance - Class A3 1200 Pa
- Doorset energy rating A
- ✓ Double glazed U<sub>d</sub> 1.3, triple glazed U<sub>d</sub> 1.0
- Dedicated galvanised reinforcement, no glass bonding
- 27 colourways from stock
- ✓ The ideal alternative to aluminium