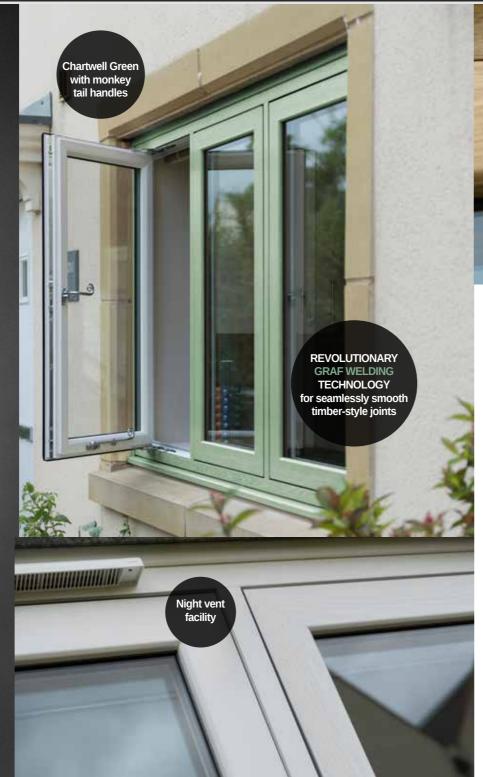

This range is ideal for period properties and those who want to add character and enhance the appearance of their homes. The stunning and individual aesthetic of this range makes it a market leader.

- ✓ Sleek slimline frames
- Exquisite Georgian bar option
- Optional sash horn available
- ✓ Tilt and Turn options
- ✓ Night vent facility
- Traditional ironmongery options
- High security handles and locks for total peace of mind
- Sealed unit for increased energy efficiency
- ✓ Double or triple glazing available
- Available in a wide range of hand-picked woodgrain finishes
- French Doors and Entrance Doors to match your colour choice

### SECURITY

There's no compromise when it comes to security. The bespoke locking keep has a useful night vent locking position, which gives great ventilation whilst maintaining your security. PAS24 is available as an option. Please ask your Installer for more details.

We have designed the Flush Sash Window and Door Collection with this in mind; replicating the appearance and style of traditional timber windows with features such as our authentic Wood Grain Finish, Monkey Tail Handles and Georgian Bar options. However, you should always obtain consent from a planning/ conservation officer before proceeding with an installation.