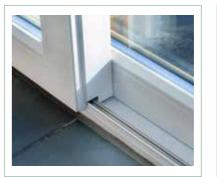

### PERFORMANCE

To keep out the wind and rain we use our patented high performance, multifunctional weatherseals. The airtight seal this creates helps to maintain your comfort inside your home.

The Flush Sash dual seal is exceptionally watertight, with the added benefit of concealing any hardware. Any water that has found its way inside is quickly evacuated due to the intelligently designed integral drainage gutter.