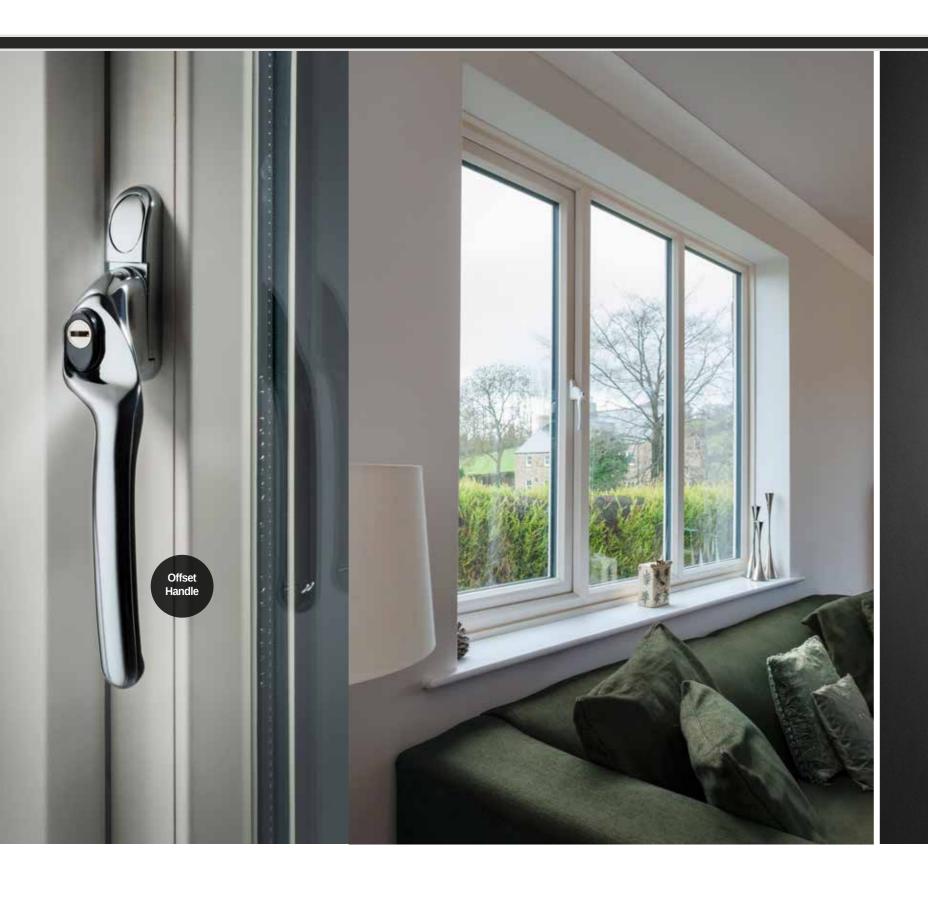

# **Sound-Proof**

Glazing options to maximise energy efficiency and/or sound proofing.

**Monkey Tail Handle** 

# **Pear Drop Handle**