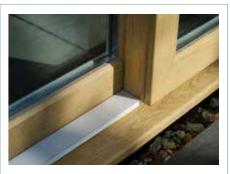

The superior design of Slider24 means robust long-life weather performance; best security with a future-proof PAS24 compliant certificate and top of the range Yale locking hardware; and a low threshold for easy access and Part M compliance.

- Best Colour Choice27 colourways from stock
- Best Energy Performance A+ DSER rating
- ✓ Best Security PAS24 certified
- ✓ Best Weather Performance 450Pa
- ✓ Low threshold Part M compliant
- ✓ Matches our Heritage 2800 Window