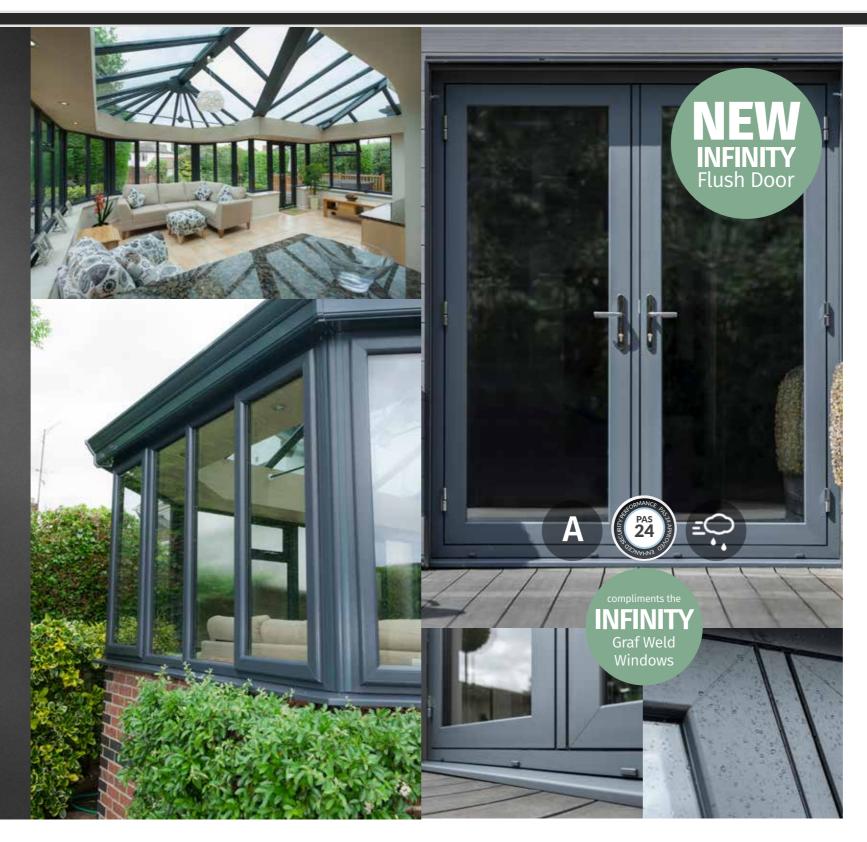

# CONSERVATORIES AND ORANGERIES

# INFINITY FLUSH DOOR

A Conservatory or Orangery can change the whole character of your home. Enhance your home whilst adding your individual style with beautiful light and open space that you'll be able to enjoy for years to come.

We provide a comprehensive range of styles, sizes and finishes, but if you're looking for something bespoke, we can give you the perfect unique result you are looking for and to suit your exact requirements.

To compliment your home we also have a wide choice of colour finishes and a variety of suited hardware.

- Large contact surface area provides superb thermal insulation and soundproofing
- ✓ Sleek slimline frames
- Innovative smooth corner weld
   for contemporary yet timber-like visuals
- High security handles and locks for your peace of mind
- Sealed unit for increased energy efficiency
- ✓ Double or triple glazing available
- ✓ Low maintenance uPVC frames
- Available in a wide range of hand-picked woodgrain finishes