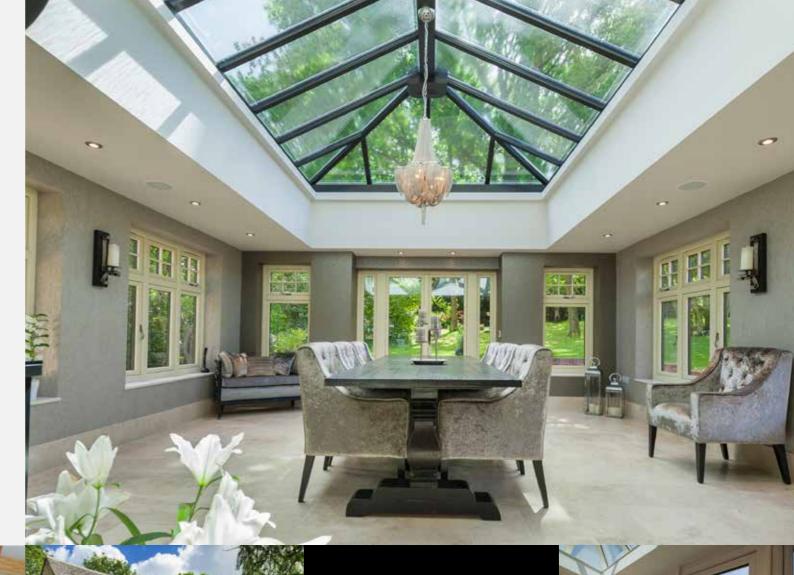

# CONSERVATORIES AND ORANGERIES

# INFINITY FLUSH DOOR

A Conservatory or Orangery can change the whole character of your home. Enhance your home whilst adding your individual style with beautiful light and open space that you'll be able to enjoy for years to come.

We provide a comprehensive range of styles, sizes and finishes, but if you're looking for something bespoke, we can give you the perfect unique result you are looking for and to suit your exact requirements.