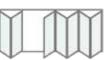

# ALUMINIUM BI-FOLDING DOORS

3 Panels

4 Panels

6 Panels

# Configurations

The RÄUM Bi-Folding door offers you the freedom of design with 1 to 7 leaf options, slim sight line of only 131mm and 4 threshold solutions to suit your environment.