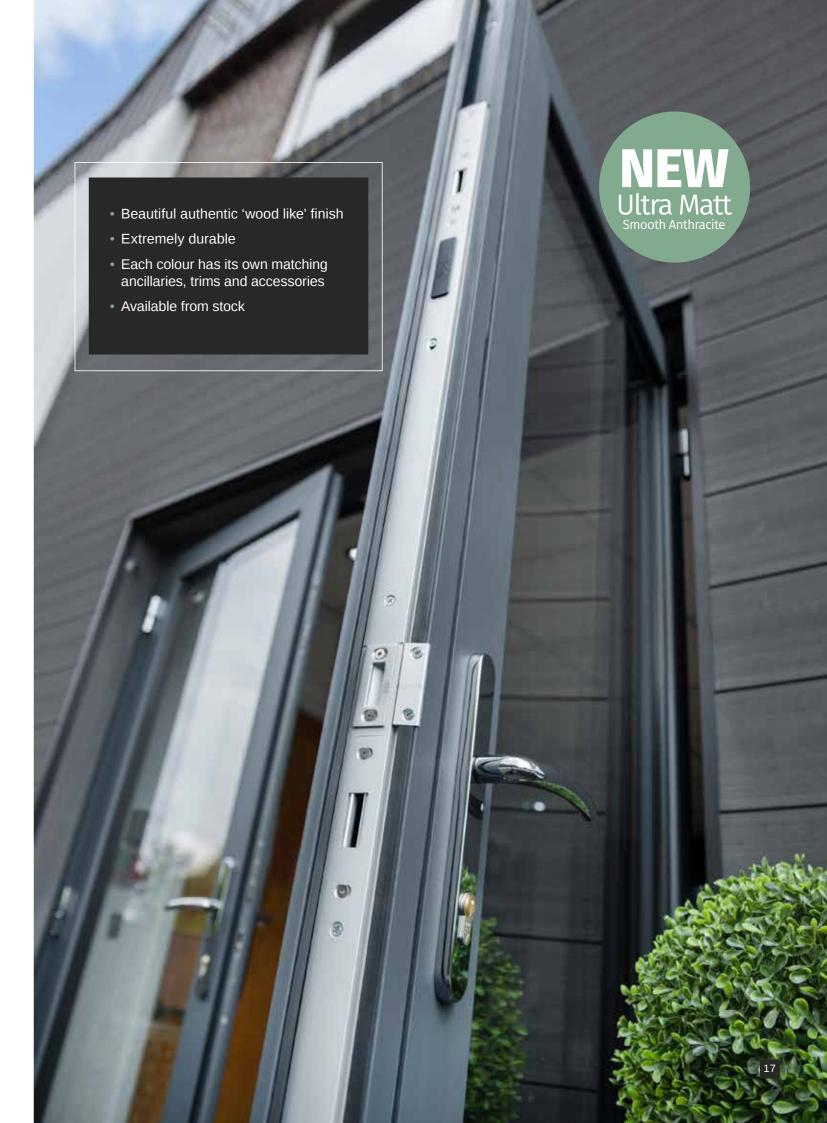

### SECURITY

There's no compromise when it comes to security. The bespoke locking keep has a useful night vent locking position, which gives great ventilation whilst maintaining your security. PAS24 is available as an option. Please ask your Installer for more details.

Our wide range of modern, contemporary and period style windows incorporate the latest built-in safety features, including internal glazing beads and multi point locking systems. To provide enhanced resistance to forced entry our windows can be fitted with a hinge protector device between the frame and the sash opener. Anti-bump, anti-snap key locking cylinders can be installed on all our doors to further enhance their security.

### PERFORMANCE

To keep out the wind and rain we use our patented high performance, multifunctional weatherseals. The airtight seal this creates helps to maintain your comfort inside your home.

The Flush Sash dual seal is exceptionally watertight, with the added benefit of concealing any hardware. Any water that has found its way inside is quickly evacuated due to the intelligently designed integral drainage gutter.