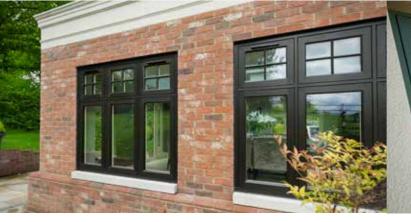

# CHAMFERED SASH uPVC WINDOWS

Our Chamfered windows and doors combine the elegance and style of traditional timber with all the benefits of uPVC.

This range is ideal for those who wish to add or improve the period features of their homes. Its unique, unrivalled, aesthetic appeal makes this range the most attractive suite of windows and doors on the market today.

French Doors and Entrance Doors are available in the same colours to match your windows. Choose door frame profiles in the same style to for a seamless finish.

- Chamfered profile for sleek styling
- Slimline frames
- Exquisite Georgian bar option
- ✓ Night vent facility
- Traditional ironmongery options
- High security handles and locks for your peace of mind
- ✓ Sealed unit for increased energy efficiency
- ✓ Double or triple glazing available
- ✓ Low maintenance uPVC frames
- Available in a wide range of hand-picked woodgrain finishes