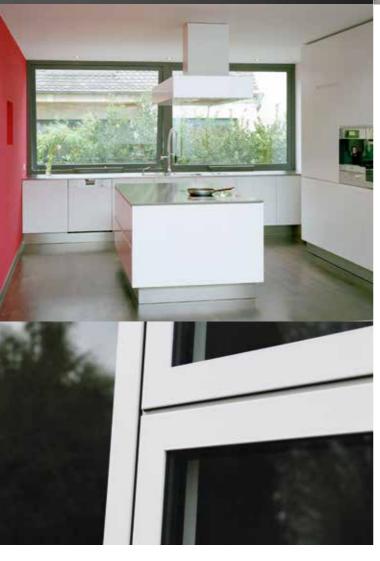

### Smooth corner weld

Easy to maintain, energy efficient and boasting an innovative smooth corner weld design that lets you make a distinct style statement, the Flush Sash window is the revolutionary new choice for all homeowners that wish to install uPVC windows and doors.

### Super Efficient

Compared with wood, uPVC windows are low maintenance, have better insulation values and are able to reduce energy and heating costs.