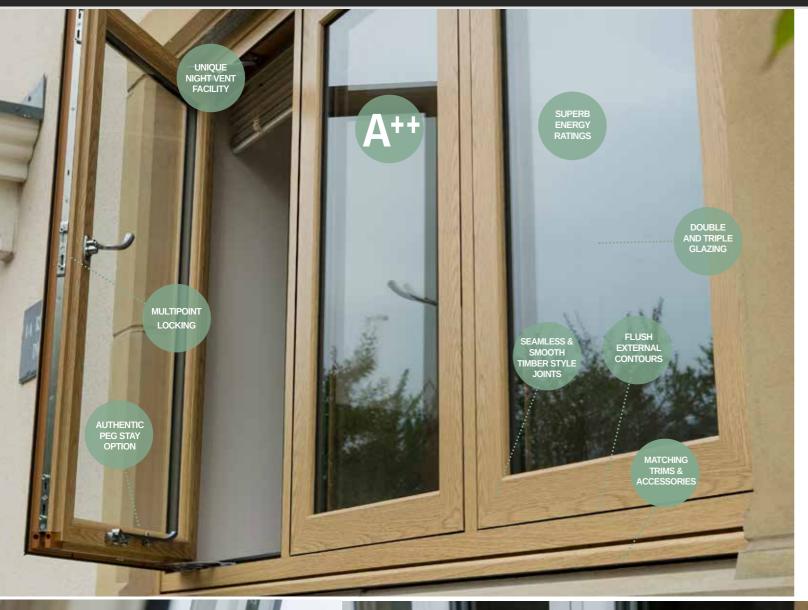

This range is ideal for period properties and those who want to add character and enhance the appearance of their homes. The stunning and individual aesthetic of this range makes it a market leader.

- ✓ Sleek slimline frames
- Exquisite Georgian bar option
- Optional sash horn available
- ✓ Tilt and Turn options
- ✓ Night vent facility
- Traditional ironmongery options
- High security handles and locks for total peace of mind
- Sealed unit for increased energy efficiency
- ✓ Double or triple glazing available
- Available in a wide range of hand-picked woodgrain finishes
- French Doors and Entrance Doors to match your colour choice

### SECURITY

There's no compromise when it comes to security. The bespoke locking keep has a useful night vent locking position, which gives great ventilation whilst maintaining your security. PAS24 is available as an option. Please ask your Installer for more details.

Our wide range of modern, contemporary and period style windows incorporate the latest built-in safety features, including internal glazing beads and multi point locking systems. To provide enhanced resistance to forced entry our windows can be fitted with a hinge protector device between the frame and the sash opener. Anti-bump, anti-snap key locking cylinders can be installed on all our doors to further enhance their security.