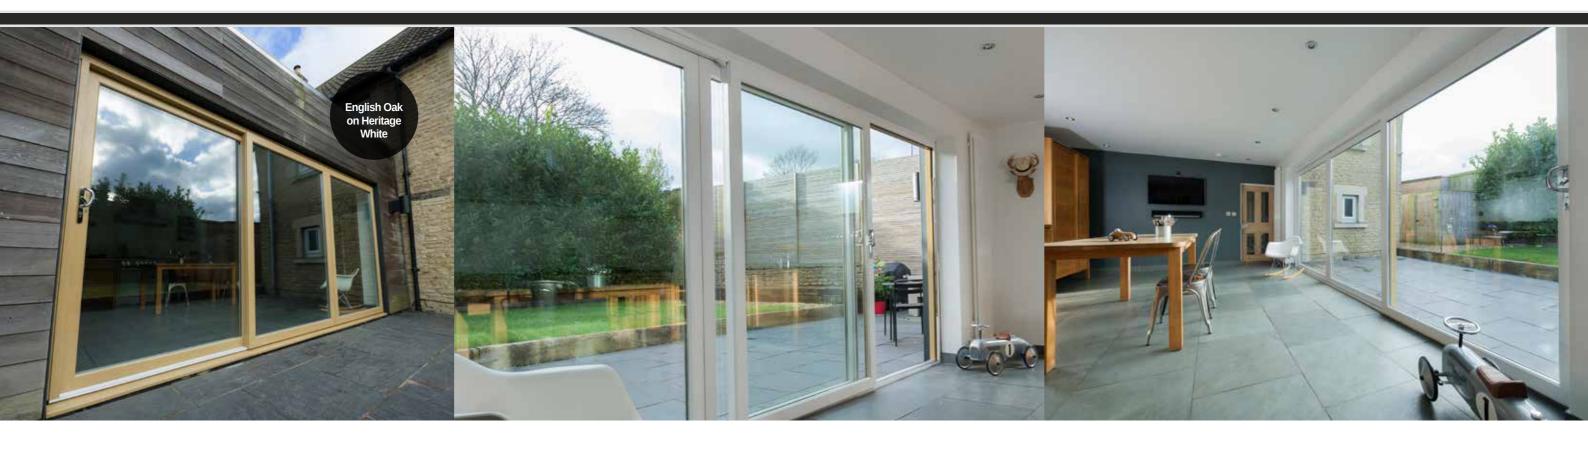

# SLIDER24 PATIO DOOR

# BUILT FOR THE GREAT INDOORS

# A unique sliding patio door that matches our pretty windows in performance, style and colour.

Our market leading colour from stock means you can choose from 27 colourways for your new windows and sliding patio door, including matching ancillaries, trims and accessories, and have it all delivered on the same short lead time as white.

The superior design of Slider24 means robust long-life weather performance; best security with a future-proof PAS24 compliant certificate and top of the range Yale locking hardware; and a low threshold for easy access and Part M compliance.

- Best Colour Choice27 colourways from stock
- Best Energy Performance A+ DSER rating
- ✓ Best Security PAS24 certified
- ✓ Best Weather Performance 450Pa
- ✓ Low threshold Part M compliant
- ✓ Matches our Heritage 2800 Window