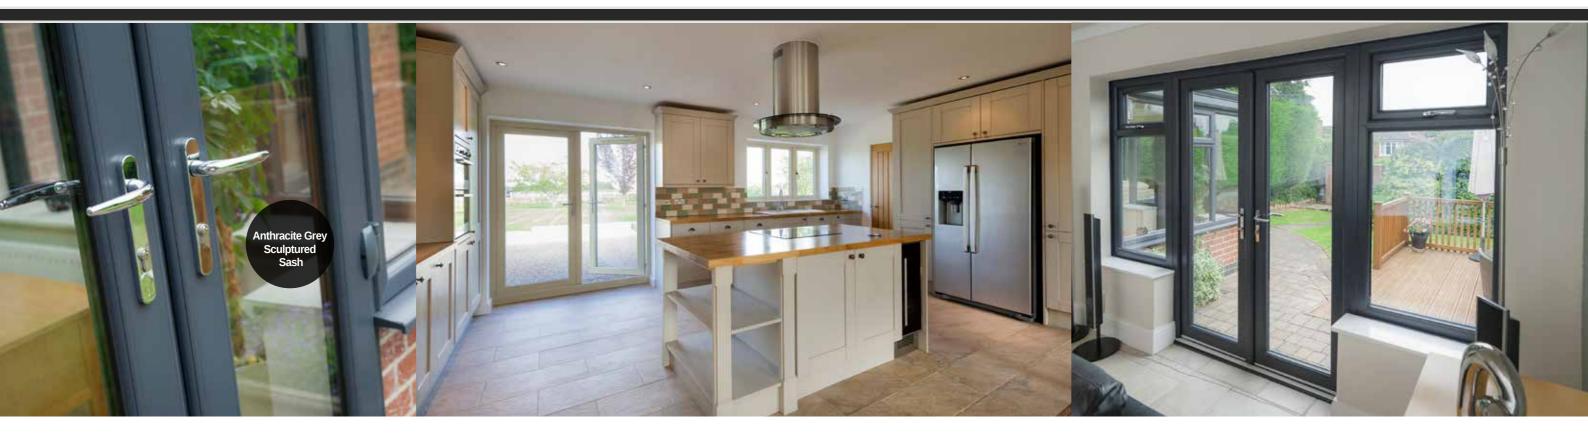

# SCULPTURED SASH uPVC WINDOWS

Our beautiful Sculptured Sash uPVC windows feature outward opening sashes, which stand proud of the face of the window frame and are the more typical style found in houses today.

This range is ideal for period properties and those who want to add character and enhance the appearance of their homes. The stunning and individual aesthetic of this range makes it a market leader.

- ✓ Sleek slimline frames
- Exquisite Georgian bar option
- Optional sash horn available
- ✓ Tilt and Turn options
- ✓ Night vent facility
- Traditional ironmongery options
- High security handles and locks for total peace of mind
- Sealed unit for increased energy efficiency
- ✓ Double or triple glazing available
- Available in a wide range of hand-picked woodgrain finishes
- French Doors and Entrance Doors to match your colour choice

# CHAMFERED SASH uPVC WINDOWS

Our Chamfered windows and doors combine the elegance and style of traditional timber with all the benefits of uPVC.

This range is ideal for those who wish to add or improve the period features of their homes. Its unique, unrivalled, aesthetic appeal makes this range the most attractive suite of windows and doors on the market today.

French Doors and Entrance Doors are available in the same colours to match your windows. Choose door frame profiles in the same style to for a seamless finish.

- Chamfered profile for sleek styling
- Slimline frames
- Exquisite Georgian bar option
- ✓ Night vent facility
- Traditional ironmongery options
- High security handles and locks for your peace of mind
- ✓ Sealed unit for increased energy efficiency
- ✓ Double or triple glazing available
- ✓ Low maintenance uPVC frames
- Available in a wide range of hand-picked woodgrain finishes

# FLUSH SASH uPVC WINDOWS

Our Flush Sash uPVC WIndows combine the elegance and style of traditional timber with all the benefits of uPVC. This range is ideal for those who wish to add or improve the period features of their homes. Its unique, unrivalled, aesthetic appeal makes this range the most attractive suite of windows and doors on the market today.

# uPVC FRENCH DOORS

### OUTSTANDING INSULATION

With its unique high performance weatherseal and clever internal design, the uPVC French door provides superb thermal insulation and sound proofing (with the correct glazing configuration). Designed for compliance with Building Regulations, the uPVC French door offers long lasting benefits.

### PROTECTION FROM ROGUE ELEMENTS

It's not just the weathering properties that make the uPVC French door an excellent choice. Its core design is compatible with the latest security specific hardware, making it a truly robust proposition to deter any game intruder. French doors can open in or out and are available in many style and colour options to match your preferred window choice.

### SECURITY

Your family is your world and protecting them is an instinctive part of our nature. Protecting our material possessions is also important, so its good to know feeling safe and secure in our homes is as simple as choosing the right doors and windows. Our superior build quality combined with high security hardware gives you that peace of mind. Every effort has been made to ensure your new uPVC French door keep both your home secure and any undesirable element out.