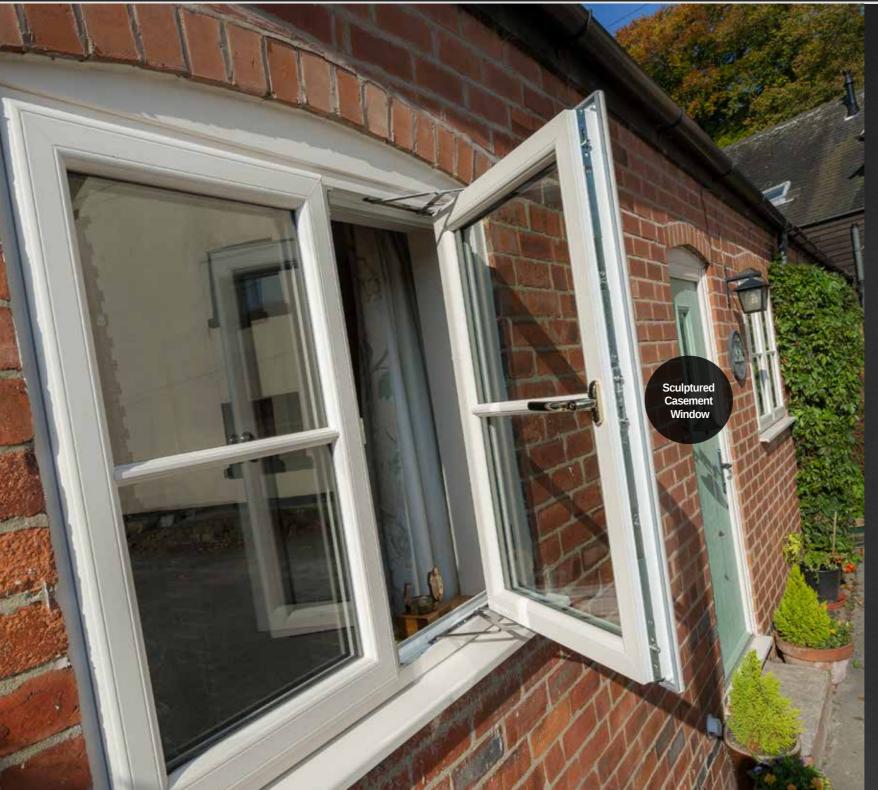

# SCULPTURED SASH uPVC WINDOWS

Our beautiful Sculptured Sash uPVC windows feature outward opening sashes, which stand proud of the face of the window frame and are the more typical style found in houses today.

This range is ideal for period properties and those who want to add character and enhance the appearance of their homes. The stunning and individual aesthetic of this range makes it a market leader.

- ✓ Sleek slimline frames
- Exquisite Georgian bar option
- Optional sash horn available
- ✓ Tilt and Turn options
- ✓ Night vent facility
- Traditional ironmongery options
- High security handles and locks for total peace of mind
- Sealed unit for increased energy efficiency
- ✓ Double or triple glazing available
- Available in a wide range of hand-picked woodgrain finishes
- French Doors and Entrance Doors to match your colour choice